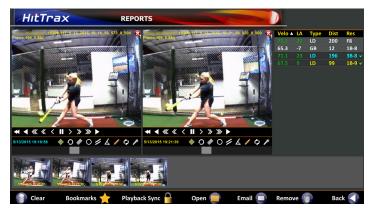

## Video Capture and Analysis Module

## **KEY FEATURES**

- Synchronizes video to HitTrax metrics for "cause & effect" analysis
- 120FPS with adjustable shutter speed
- Frame-by-frame advance
- Drawing tools for illustration
- Bookmark swings for side by side comparisons
- Embedded voice memos and notes



FIRST, HITTRAX REVOLUTIONIZED THE BASEBALL & SOFTBALL TRAINING INDUSTRY BY PROVIDING NEVER BEFORE SEEN METRICS IN TRAINING ENVIRONMENTS.

NOW, INSTRUCTION IS BROUGHT TO THE NEXT LEVEL WITH HIGH SPEED VIDEO COUPLED WITH THE CORRESPONDING HITTRAX DATA FOR EVERY SWING.



Session Review w/ video



Side by Side Comparison

## **BENEFITS**

- Immediate playback & analysis of swing mechanics will keep players engaged and progressing
- Print and email video analysis directly from your cage
- Easy hardware setup with intuitive software interface

## **VIDEO KIT INCLUDES**

- High-speed color camera w/ zoom enabled lens
- 36 ft. USB 3.0 cabling from camera to HitTrax PC
- Standard tripod mounting option (tripod not included)