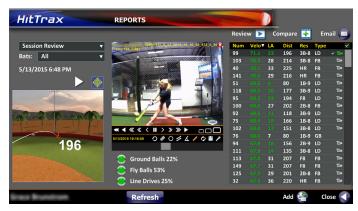

## Video Capture and Analysis Module

## **KEY FEATURES**

- Synchronizes video to HitTrax metrics for "cause & effect" analysis
- 120FPS with adjustable shutter speed
- Frame-by-frame advance
- Drawing tools for illustration
- Bookmark swings for side by side comparisons
- Embedded voice memos and notes



FIRST, HITTRAX REVOLUTIONIZED THE BASEBALL & SOFTBALL TRAINING INDUSTRY BY PROVIDING NEVER BEFORE SEEN METRICS IN TRAINING ENVIRONMENTS.

NOW, INSTRUCTION IS BROUGHT TO THE NEXT LEVEL WITH HIGH SPEED VIDEO COUPLED WITH THE CORRESPONDING HITTRAX DATA FOR EVERY SWING.



Session Review w/ video



Side by Side Comparison

## **BENEFITS**

- Immediate playback & analysis of swing mechanics will keep players engaged and progressing
- Print and email video analysis directly from your cage
- Easy hardware setup with intuitive software interface

## **VIDEO KIT INCLUDES**

- High-speed color camera w/ zoom enabled lens
- 36 ft. USB 3.0 cabling from camera to HitTrax PC
- Standard tripod mounting option (tripod not included)